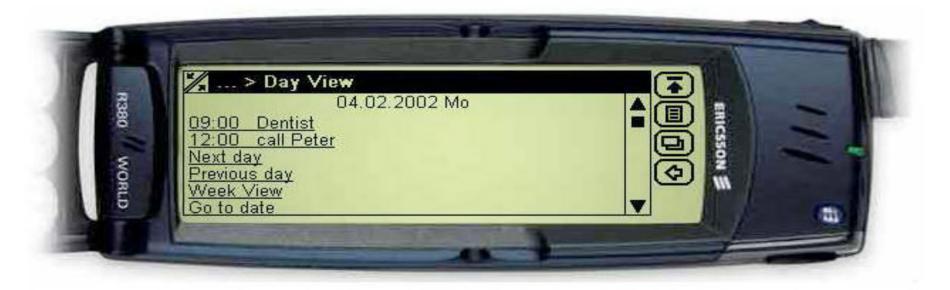

|                       |
|                           |                                                                    |                       |
|                           | 🗹 💽 pagina 1 van 3 💌                                               |                       |
|                           | Ficht: Great. Really live.                                         |                       |
| a) rautia                 |                                                                    |                       |
| 🛃 Fertig                  | Miternet (*) (*) (*) (*) (*) (*) (*) (*) (*) (*)                   | 5 🕀 DE 🔒 🎯 🛛 12:      |
| SMaran 🗋 🕅 🍋              | S   -                                                              | 2 V 🖳 🗐 🥥 – 12:       |